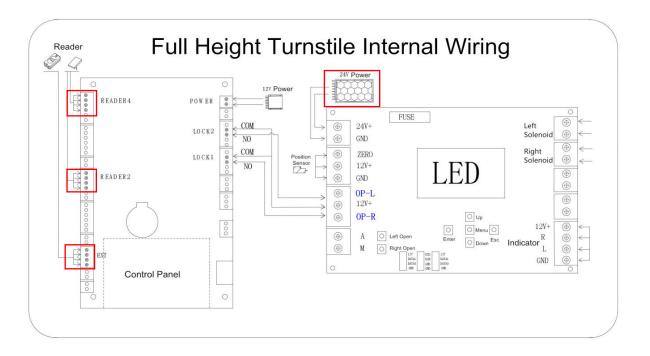

## **Chapter 2 Wiring diagram**

8.Open the top cover to connect the corresponding interface.The power line and reader lines are hidden in different column.The wiring diagram is shown below.The reader lines are connected to READER2 and READER4.

9.After the installation of the whole device, connect power to test. If the direction is contrary.Exchange the interface between READER2 and READER4.10.If there is a slight tilt of the central column, slightly adjust the position of the movement.