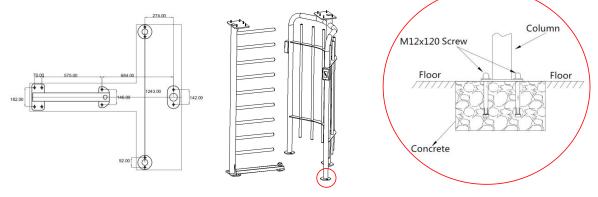

## Chapter 1 Install the device

1.Cutting a slot in proper position, embedded pipe.The power cable will pass through the pipe when install the device.

2.Put the mounting drawings on the floor.

3..Using a hammer drill to perforate M12 screw holes according to the hole position shown in the drawing.

4.Installing the screw according to the screw holes.

5.Put the frames on the screw holes and fix up with M12 screw.

6.Put the chassis on the frame and fix up with M10 screw.

7.Put the whole rotating part in the middle of the frame and chassis and then fix up with screw and connection block.