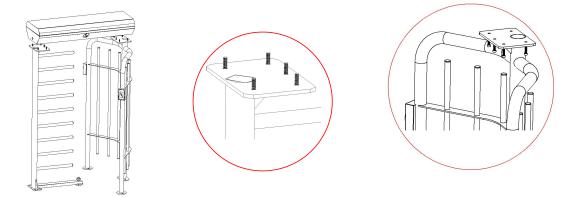

4.Installing the screw according to the screw holes.

5.Put the frames on the screw holes and fix up with M12 screw.

6.Put the chassis on the frame and fix up with M10 screw.

7.Put the whole rotating part in the middle of the frame and chassis and then fix up with screw and connection block.