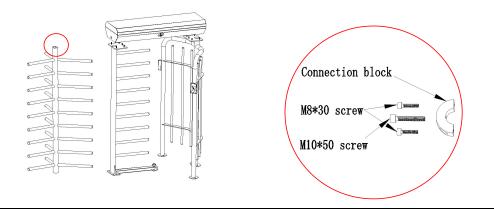

4.Installing the screw according to the screw holes.

5.Put the frames on the screw holes and fix up with M12 screw.

6.Put the chassis on the frame and fix up with M10 screw.

7.Put the whole rotating part in the middle of the frame and chassis and then fix up with screw and connection block.