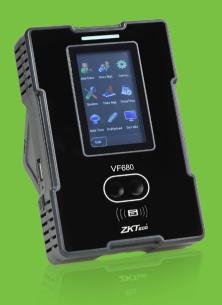

## **VF**680

# Multi-function Face Identification Terminal

VF680 is a face identification time & attendance and access control terminal, which can connect with third party electric lock, door sensor, and exit button etc. With the latest face identification algorithm and streamlined technology, it can hold 800 face templates without dividing into groups. Communicating via Wi-Fi, Ethernet, and USB (host and client), it ensures a smooth connection and data transfer. Amazing verification speed and intuitive operation process make it popular. Elaborately designed and finely processed, it matches your slap-up office perfectly.

#### **Feture**

- Elegant ergonomic design; Easy installation.
- Wi-Fi, Ethernet, and USB (host and client) communication.
- Professional ZKTeco face identification algorithm.
- 800 face capacity and 10,000 ID Card Capacity.
- Optional Mifare card module.
- Infra-red optical system enables user-identification in a
- wide range of light environments.