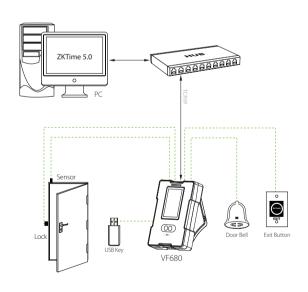

# Multi-function Face Identification Terminal

VF680 is a face identification time & attendance and access control terminal, which can connect with third party electric lock, door sensor, and exit button etc. With the latest face identification algorithm and streamlined technology, it can hold 800 face templates without dividing into groups. Communicating via Wi-Fi, Ethernet, and USB (host and client), it ensures a smooth connection and data transfer. Amazing verification speed and intuitive operation process make it popular. Elaborately designed and finely processed, it matches your slap-up office perfectly.

### Configuration