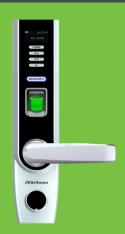

## **L**5000

## Fingerprint lock with password and card options

- · With the new generation fingerprint recognition algorithm
- European standard mortise with 5 latches
- The deadbolt will be locked automatically once the door is closed
- Idle handle design to prevent from forcible entry
- OLED display screen with visual menu
- Four independent unlocking
- fingerprint, password, card, mechanical Key
- Smart alarm for low battery & illegal operation

- Data upload/download via USB port
- Support passage mode Normal Open
- Support query door open logs
- External terminals to draw back-up power from a 9V battery
- Backset is 55 mm
- 125khz ID card reader (optional)
- 13.56mhz Mifare card reader (optional)
- Access Timetable Management (optional)
- Remote open door (optional)